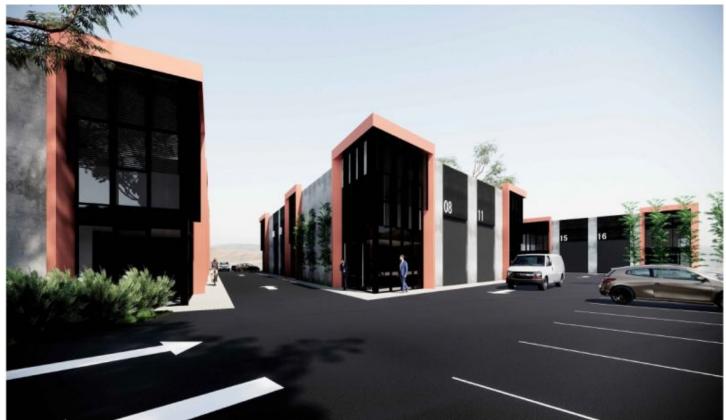

## 20 Logic Court Truganina VIC

Melbourne Acquisitions is pleased to present for sale 20 Logic Court, Truganina VIC.

Exceptional opportunity to acquire a substantial landholding in a rapidly growing location, easily accessible by major arterials and public transport.

Site Area - 3,790 sqm \*

Plans for 16 Warehouses and 32 Car spaces

Hard Stand Lease \$150,000 pa, expires June 2024

Extended settlement terms available.

Truganina is situated approx. 22 kilometres west of Melbourne's CBD.