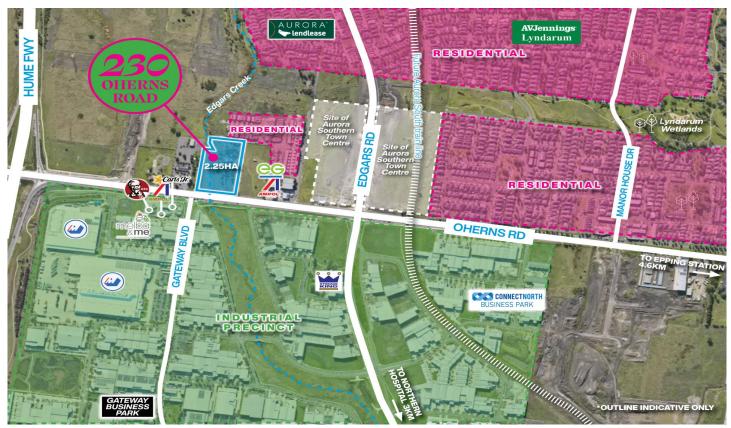

## 230 O'herns Road Epping VIC

Melbourne Acquisitions is pleased to present for sale 230 O'herns Road, Epping VIC.

Exceptional opportunity to acquire a substantial landholding in a rapidly growing location, easily accessible by major arterials and public transport.

- > Site Area 22,521m2\* (2.2ha / 5.5 acre)
- > Frontage to Oherns Road 117.04 metres\*
- > Comprehensive Development Zone Schedule 4
- > Flexibility and scope for retail, commercial and residential

The property is located within the Aurora Masterplan, adjacent to the Aurora Southern Town Centre. This project is approx. 630ha in size, with an anticipated 2,000 homes and 7,000 residents plus a full scale supermarket, 8,500sqm\* of retail floor space and the future Aurora South

Land Size: 22521 sqm

View: https://www.melbourneacquisitions.com.au/

sale/vic/north/epping/commercial/developm

ent/7786196

Stefan Deffert 03 8395 2550

**Dominic Gibson** 03 8395 2550