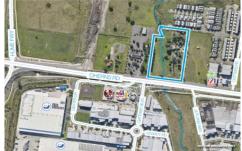

## 230 O'herns Road Epping VIC

Melbourne Acquisitions is pleased to present for sale 230 O'herns Road, Epping VIC.

Exceptional opportunity to acquire a substantial landholding in a rapidly growing location, easily accessible by major arterials and public transport.

- > Site Area 22,521m2\* (2.2ha / 5.5 acre)
- > Frontage to Oherns Road 117.04 metres\*
- > Comprehensive Development Zone Schedule 4
- > Flexibility and scope for retail, commercial and residential

The property is located within the Aurora Masterplan, adjacent to the Aurora Southern Town Centre. This project is approx. 630ha in size, with an anticipated 2,000 homes and 7,000 residents plus a full scale supermarket, 8,500sqm\* of retail floor space and the future Aurora South

Land Size: 22521 sqm

View: https://www.melbourneacquisitions.com.au/

sale/vic/north/epping/commercial/developm

ent/7786196

Stefan Deffert 03 8395 2550

**Dominic Gibson** 03 8395 2550