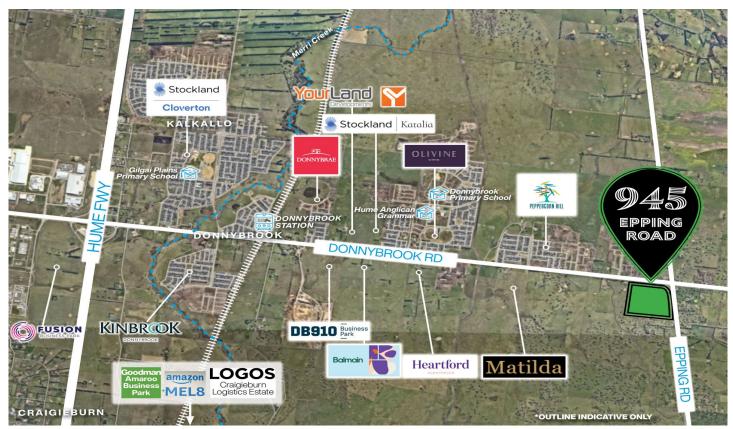

## 945 Epping Road Woodstock VIC

Melbourne Acquisitions is pleased to present for sale 945 Epping Road, Woodstock VIC.

Exceptional opportunity to acquire a substantial landholding in a rapidly growing location, easily accessible by major arterials and public transport.

- > Prime corner site
- > Site Area 322,392m2\* (32ha / 80 acres)
- > In excess of 1km frontage: 486m\* Donnybrook Road, 510m\* Epping Road + splay
- > Green Wedge Zone

Woodstock is situated approx. 32 kilometres north of Melbourne's CBD, within the City of Whittlesea LGA. The property is bound by Summerhill Road to the south, Donnybrook Road to the north, Darebin Creek to the west