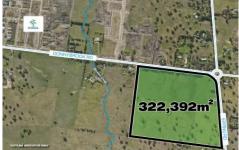

- > Prime corner site
- > Site Area 322,392m2\* (32ha / 80 acres)
- > In excess of 1km frontage: 486m\* Donnybrook Road, 510m\* Epping Road + splay
- > Green Wedge Zone

Woodstock is situated approx. 32 kilometres north of Melbourne's CBD, within the City of Whittlesea LGA. The property is bound by Summerhill Road to the south, Donnybrook Road to the north, Darebin Creek to the west

**Land Size**: 322393 sqm

**View**: https://www.melbourneacquisitions.com.au/

sale/vic/north/woodstock/commercial/develo

pment/7786177

Stefan Deffert 03 8395 2550

**Dominic Gibson** 03 8395 2550