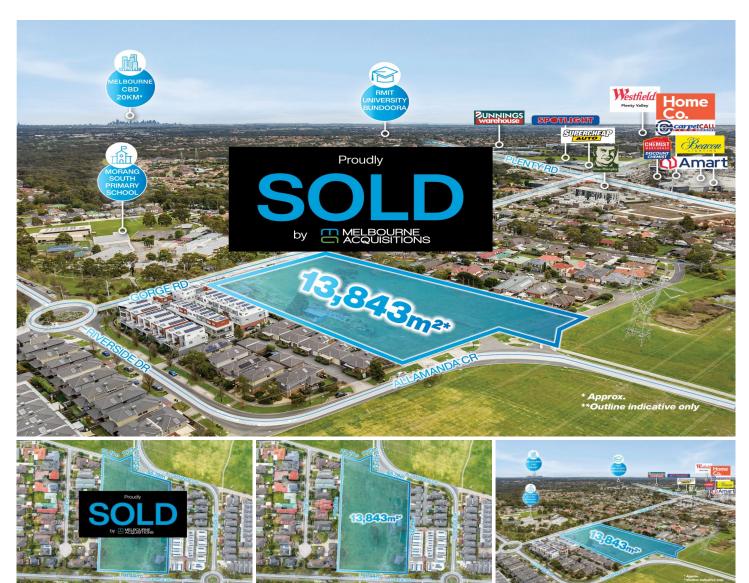

## **60A Gorge Road South Morang VIC**

Melbourne Acquisitions is pleased to offer an exceptional opportunity to acquire this substantial 13,843m2\* medium density site with plans and permit ready for realisation.

## **KEY FEATURES INCLUDE:**

- > Significant landholding directly opposite Morang South Primary school
- > High profile exposure with huge 91 metre street frontage
- > Easy access to Westfield, schools, RMIT University and public transport
- > Median House price \$725,000^
- > Close proximity to Melbourne CBD 20km

One of the last remaining undeveloped sites of this scale within an established, tightly held, highly sought after and proven residential market.

Land Size: 13843 sqm

**View**: https://www.melbourneacquisitions.com.au/