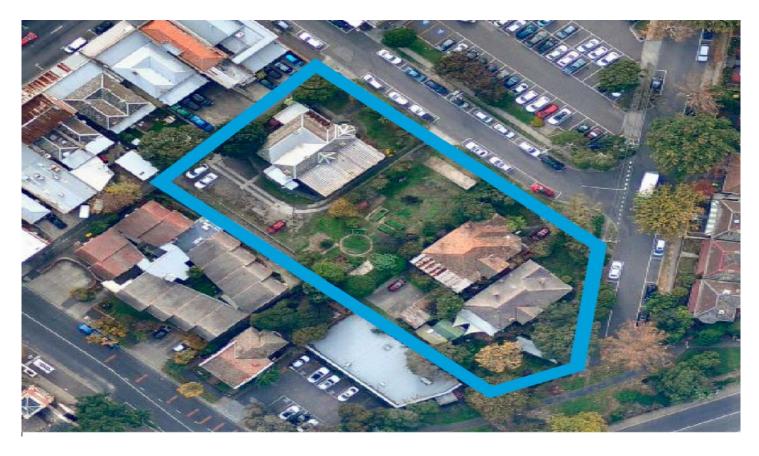

## 1-5 Westley Avenue Ivanhoe VIC

The property sits across four separate titles along Westley Avenue at the intersection with Ivanhoe Parade and comprises of three dwellings and vacant land.

Forming part of the Ivanhoe Structure Plan, allowing building heights to 6 levels, this development site presents a fantastic opportunity to create an iconic development in central Ivanhoe. The property is located within 200m of the Ivanhoe train station and 100m from the central Ivanhoe Activity Centre.

Land Size: 2984 sqm

**View**: https://www.melbourneacquisitions.com.au/

sale/vic/north/ivanhoe/commercial/develop

ment/6984532

Dominic Gibson 03 8395 2550