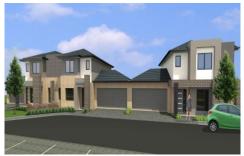

## 20 Elation Boulevard Doreen VIC

A vacant super lot within the Plenty River Estate which includes endorsed plans and permit approval for 40 dwellings comprising single and double storey two and three bedroom townhouses and units.

- 21 x 2brm, 1 bath townhouses with single garage
- 3 x 3brm, 2 bath townhouses with double garage
- 11 x 2brm, 1 bath units with single garage
- 3 x 3brm, 2 bath units with double garage

The property is located within the Plenty River Estate approximately 27km north of Melbourne's CBD and offers easy access to the Western Ring Road and Hume Freeway. The development comprises over 1,500 homes and is surrounded by parks. Mernda Town Centre, Westfield Plenty Valley, Greensborough Shopping Centre, Ivanhoe Grammar School and Yarrambat Park Primary are