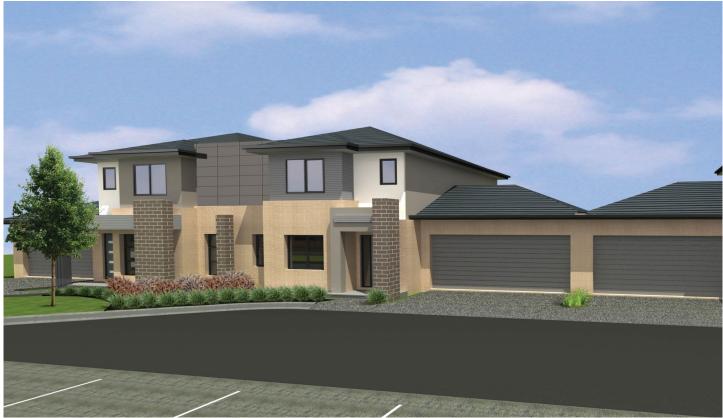

## 20 Elation Boulevard Doreen VIC

A vacant super lot within the Plenty River Estate which includes endorsed plans and permit approval for 40 dwellings comprising single and double storey two and three bedroom townhouses and units.

- 21 x 2brm, 1 bath townhouses with single garage
- 3 x 3brm, 2 bath townhouses with double garage
- 11 x 2brm, 1 bath units with single garage
- 3 x 3brm, 2 bath units with double garage

The property is located within the Plenty River Estate approximately 27km north of Melbourne's CBD and offers easy access to the Western Ring Road and Hume Freeway. The development comprises over 1,500 homes and is surrounded by parks. Mernda Town Centre, Westfield Plenty Valley, Greensborough Shopping Centre, Ivanhoe Grammar School and Yarrambat Park Primary are