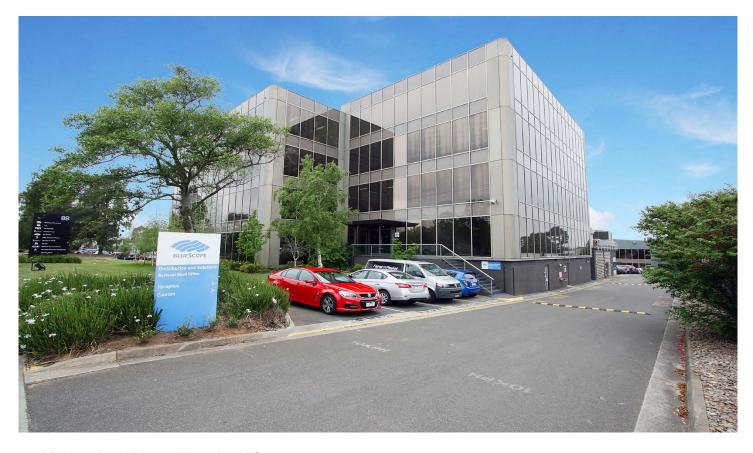

## 88 Ricketts Road Mount Waverley VIC

Fully furbished building offering four levels of office space plus a separate rear office warehouse and onsite allocated parking in the heart of the Monash Technology Precinct.

The property boasts a significant site area of approximately 18,280sqm within a tightly held, land constructed location. The property provides office and warehouse accommodation.

Positioned on the southern side of Ricketts Road, a short distance from the intersection of Blackburn Road, the property is perfectly located within the Monash Technology Precinct, an area of premium commercial and industrial activity.