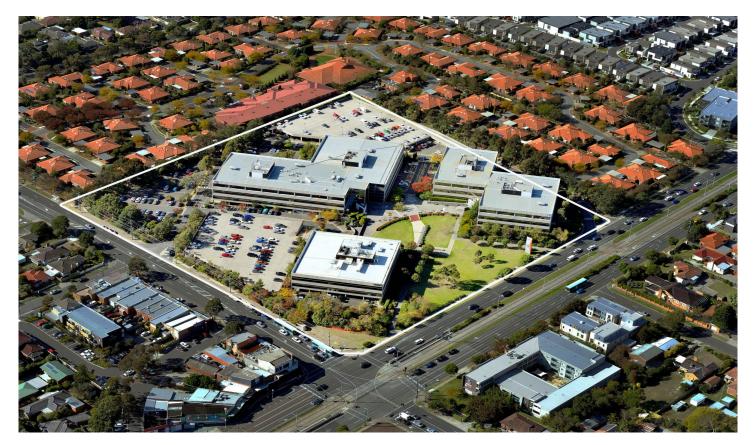

## 301 Burwood Highway Burwood VIC

A prominent campus-style office park constructed in 1991, comprising 20,000sqm of commercial accommodation over three separate office buildings with ample car parking and planning approval for an additional 4,800sqm office. Underpinned by leases to Telstra and Deakin University, Greenwood Business Park had undergone significant recent refurbishment and is one of Melbourne's most recognisable suburban commercial assets.

The Business Park is situated on a prime elevated corner allotment of 3.37ha (approx.). Located 19 kilometres from the Melbourne CBD, the property has excellent access to public transport, Deakin University, Box Hill Tafe and Box Hill Hospital. Land Size : 3.372 ha