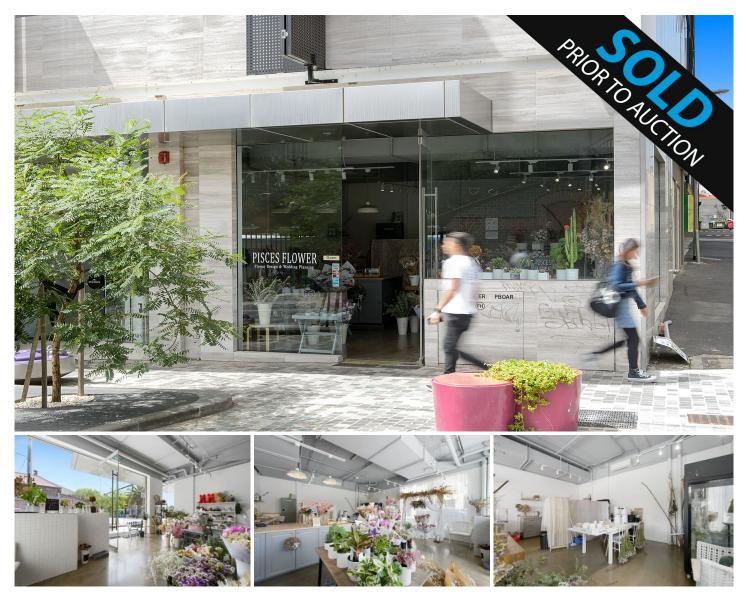

## **36A Porter Street Street Prahran VIC**

> Prime investment in a thriving inner city location

- > Securely leased for 3 years with 3 + 3 year options
- > Income \$26,000 per annum plus GST + Outgoings\*

> Building area 48.9 sqm\*

> High profile position, directly opposite Prahran train station

For further information or a copy of the sales analysis please contact Dom Gibson 0409 366 941 or James Latos 0437 537 957

In conjunction with Allard Shelton

\*Approx

## Building Size : 48.9 sqm

View

: https://www.melbourneacquisitions.com. au/sale/vic/inner-city/prahran/commercia l/retail/6838007

**Dominic Gibson** 03 8395 2550

James Latos 03 8395 2550