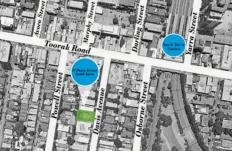

## 57 Davis Avenue South Yarra VIC

Situated in the heart of one of Melbourne's most desirable suburbs, this property represents a rare opportunity to acquire a boutique residential development site in a beautiful tree lined street situated just off Toorak Rd.

- Plans and permit for 5 apartments designed by Martin Friedrich Architects
- Located only metres from Toorak Road shops, fashion outlets, cafes and restaurants
- Close proximity to South Yarra Train Station, Toorak Road, Chapel Street, Fawkner Park and surrounding lifestyle amenities
- General Residential Zone (GRZ12)
- 536sqm vacant block of land
- Suit developers, builders or luxury new home site (STCA)