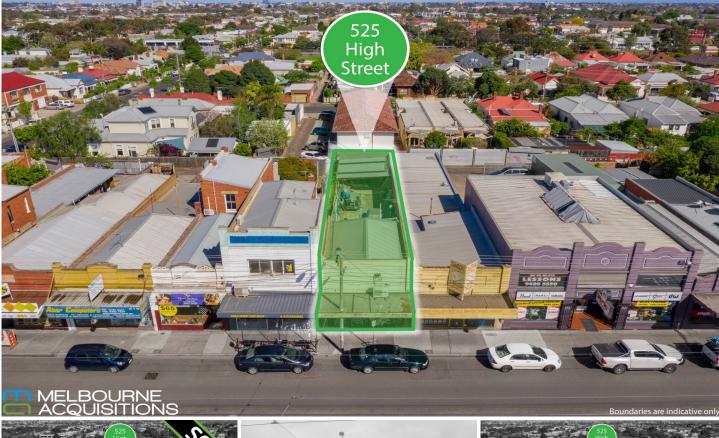

## **525 High Street Northcote VIC**

Located in the highly sought after and tightly held High Street Northcote, this property is suitable to occupy, invest or develop (STCA).

Over the past decade, Northcote has undergone a significant boom and has become a thriving inner-city lifestyle hub with a median house price of \$1,245,000^.

- · Superbly located 6km from Melbourne CBD
- · Flexible Commercial 1 Zone allowing for a variety of uses
- · Land area 234sqm\* with rear access and on-site parking
- · Well serviced by public transport with tram on doorstep and close proximity to Croxton train station (165m\*)
- · Also close to a variety of lifestyle amenity including some of Melbourne's most renowned bars, restaurants and cafes