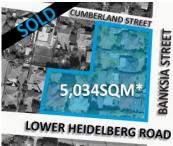

- Significant landholding of 5,034sqm\*
- Zoned General Residential Zone 2
- Median house price of \$1.955million^
- Three street frontages totaling 205 metres\*
- Close to Eastern freeway and Eastlink

For further information, contact the exclusive selling agents:

James Latos 0437 537 957 or Dominic Gibson 0409 366

Land Size: 5034 sqm

View : https://www.melbourneacquisitions.com.au/

sale/vic/north/eaglemont/residential/land/68