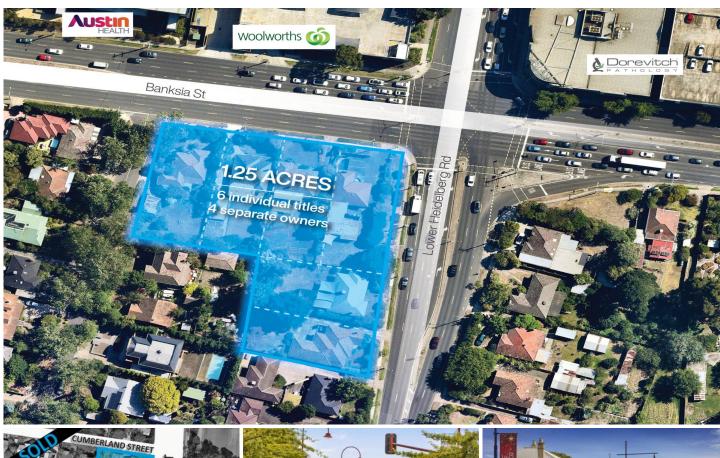

## 25-31 Banksia Street Eaglemont VIC

The properties represent a rare opportunity to secure a substantial landholding in one of Melbourne's most prestigious and tightly held suburbs.

The properties location, north-facing orientation and size allows scope for a variety of residential developments as well as Aged Care and Childcare (STCA).

- Significant landholding of 5,034sqm\*
- Zoned General Residential Zone 2
- Median house price of \$1.955million^
- Three street frontages totaling 205 metres\*
- Close to Eastern freeway and Eastlink