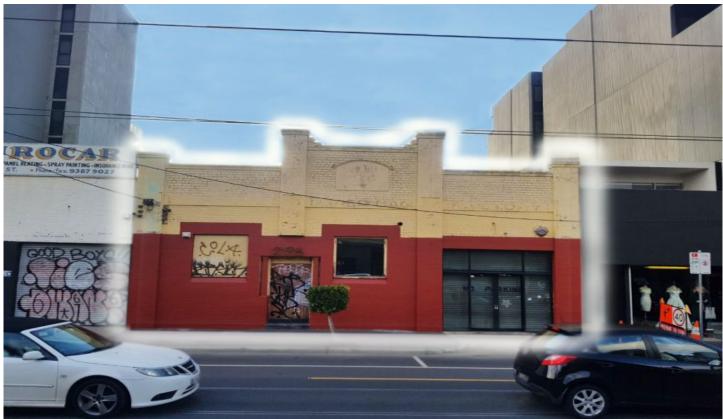

## 298 Lygon Street Brunswick East VIC

Melbourne Acquisitions is pleased to offer 298 Lygon Street, Brunswick East for sale.

This presents a rare and exciting opportunity to secure a versatile inner-city warehouse in one of Melbourne's most recognised streets. The property offers the flexibility to occupy, convert or develop (STCA).

- ? Prime Commercial 1 zoned site
- ? Prominent frontage plus rear access
- ? Located within the Brunswick structure plan 'Activity Node'
- ? Superbly positioned 5km\* Melbourne's CBD and 1.4km\* Brunswick Train Station
- ? Minutes from RMIT and Melbourne Universities, with Lygon Street Tram at the doorstep
- ? Close proximity to a variety of lifestyle amenity including bars, restaurants and cafes.