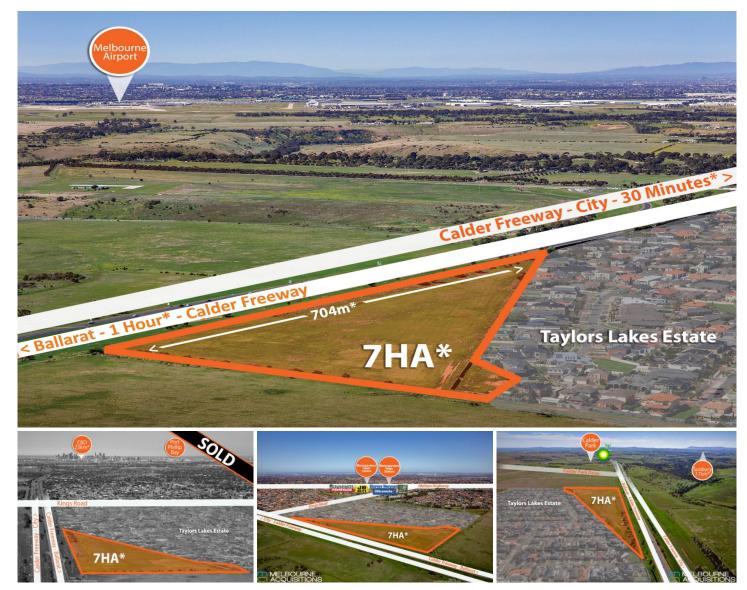

## 249 Calder Freeway Taylors Lakes VIC

? Huge development opportunity with excellent exposure ? Flexible mixed use zoning to suit a range of development types and future uses (STCA)

? Vacant land allotment adjoining residential masterplan community developed by Australand

? Close proximity to schools, Melbourne International Airport, Watergardens Town Centre and Shopping Centre ? Easy access to major arterials Citylink, Eastlink, Western Ring Road and M1. CBD only 23km. ? Land area 69,740sqm

## Land Size : 7 ha

View

: https://www.melbourneacquisitions.com.au/ sale/vic/north-west/taylors-lakes/commercial /development/6837991

**Dominic Gibson** 03 8395 2550

James Latos 03 8395 2550