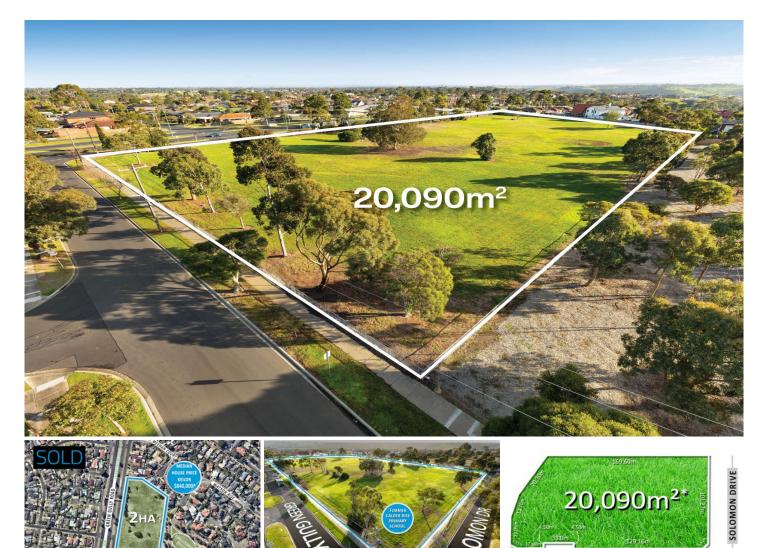

## 32A Green Gully Road Keilor VIC

Melbourne Acquisitions are pleased to offer this property for sale via Public Auction.

- Large infill residential land holding overlooking King Solomon Reserve
- Exceptional development opportunity (STCA)
- Massive 310 metre street frontage\*
- Easy access to Brimbank Park, Schools, Keilor Central and Keilor Village Shops
- CBD 18km\*, Melbourne Airport 9km\*, Western Ring Road 4km\*

\*approx.

Land Size: 2 ha

View: https://www.melbourneacquisitions.com.au/

sale/vic/north/keilor/commercial/developme

GREEN GULLY ROAD

nt/6837989

**Dominic Gibson** 03 8395 2550

James Latos 03 8395 2550