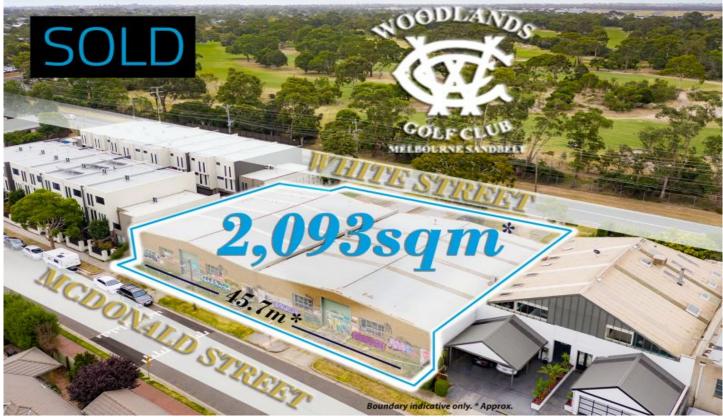

## 124-130 White Street Mordialloc VIC

- > Fully let estimated rent potential \$180,000 p.a. approx.
- > Two adjoining buildings total area 1,600sqm approx.
- > Flexible Mixed Use Zone (MUZ)
- > Ideally positioned less than 2km\* from Mordialloc Beach
- > Two separate titles with dual street frontage
- > Close to Mentone Girls Grammar, St Bede's and Mentone Grammar School
- > Main St, Mordialloc Train Station, Woodlands Plaza 2km\*, CBD 26km\*
- > Substantial land holding 2,093sqm\* to be sold with vacant possession
- > Occupy, Lease or Develop (STCA)