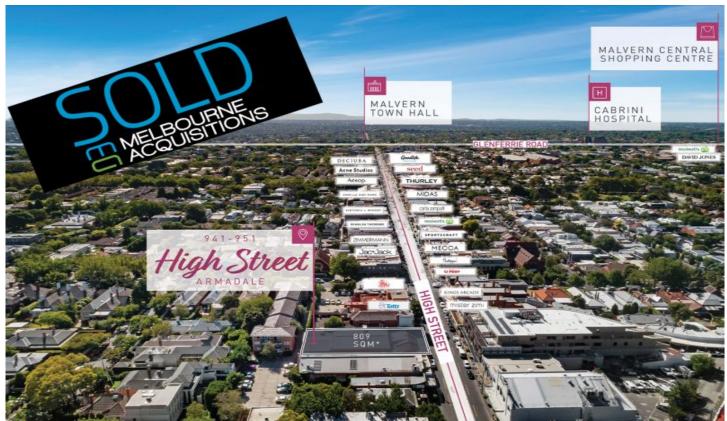

## 941-951 High Street Armadale VIC

- ? Strategic investment with development upside
- ? A large, high-quality retail freehold with a build area of some 740sqm\*
- ? Substantial land area of 809sqm\*
- ? Extensive 20 metre frontage to High Street
- ? Suits owner occupier, investor, entrepreneurial investor and developers
- ? Unparalleled retail location top performing retail strip regarded as one of Melbourne's most high profile and luxurious strip retail centres
- ? Flexible Commercial 1 Zone
- ? Short term holding income
- ? Blue chip residential location
- ? Situated opposite Armadale Train Station and surrounded by Melbourne's finest retail and lifestyle amenity
- ? An affluent position and proven location for luxury apartment projects supported by a high median house price