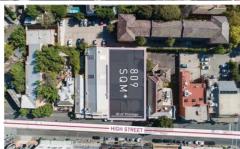

## 941-951 High Street Armadale VIC

- ? Strategic investment with development upside
- ? A large, high-quality retail freehold with a build area of some 740sqm\*
- ? Substantial land area of 809sqm\*
- ? Extensive 20 metre frontage to High Street
- ? Suits owner occupier, investor, entrepreneurial investor and developers
- ? Unparalleled retail location top performing retail strip regarded as one of Melbourne's most high profile and luxurious strip retail centres
- ? Flexible Commercial 1 Zone
- ? Short term holding income
- ? Blue chip residential location
- ? Situated opposite Armadale Train Station and surrounded by Melbourne's finest retail and lifestyle amenity
- ? An affluent position and proven location for luxury apartment projects supported by a high median house price

**Building Size**: 740 sqm **Land Size**: 809 sqm

**View**: https://www.melbourneacquisitions.com.

au/sale/vic/east/armadale/commercial/re

tail/6837987

Dominic Gibson 03 8395 2550

James Latos 03 8395 2550