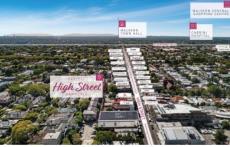

## 941-951 High Street Armadale VIC

- ? Strategic investment with development upside
- ? A large, high-quality retail freehold with a build area of some 740sqm\*
- ? Substantial land area of 809sqm\*
- ? Extensive 20 metre frontage to High Street
- ? Suits owner occupier, investor, entrepreneurial investor and developers
- ? Unparalleled retail location top performing retail strip regarded as one of Melbourne's most high profile and luxurious strip retail centres
- ? Flexible Commercial 1 Zone
- ? Short term holding income
- ? Blue chip residential location
- ? Situated opposite Armadale Train Station and surrounded by Melbourne's finest retail and lifestyle amenity
- ? An affluent position and proven location for luxury apartment projects supported by a high median house price