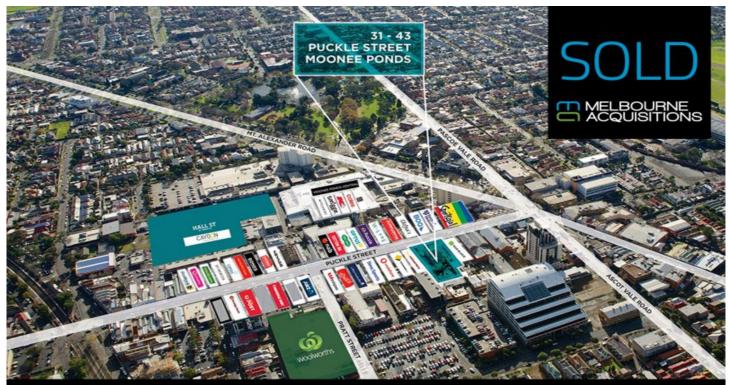

## **31-43 Puckle Street Moonee Ponds VIC**

SOLD PRIOR TO AUCTION "PHILLIPS ARCADE"

?Currently returning \$320,000 pa\* with early termination and re-development clauses

?Enormous potential for cash flow uplift with estimated fully let income of \$500,000 pa\*

?Substantial 1,887sqm\* land holding with rear access and 23\* on-site car parks.

 $? \ensuremath{\text{One}}$  of the last remaining super sites on Puckle Street with dual access

?An established and iconic retail arcade with a massive 30 metre\* frontage

Building Size : 1388 sqm Land Size : 1887 sqm

23 🚘

View : https://www.melbourneacquisitions.com.

Dominic Gibson 03 8395 2550

au/sale/vic/north/moonee-ponds/comme

rcial/development/6837986

James Latos 03 8395 2550