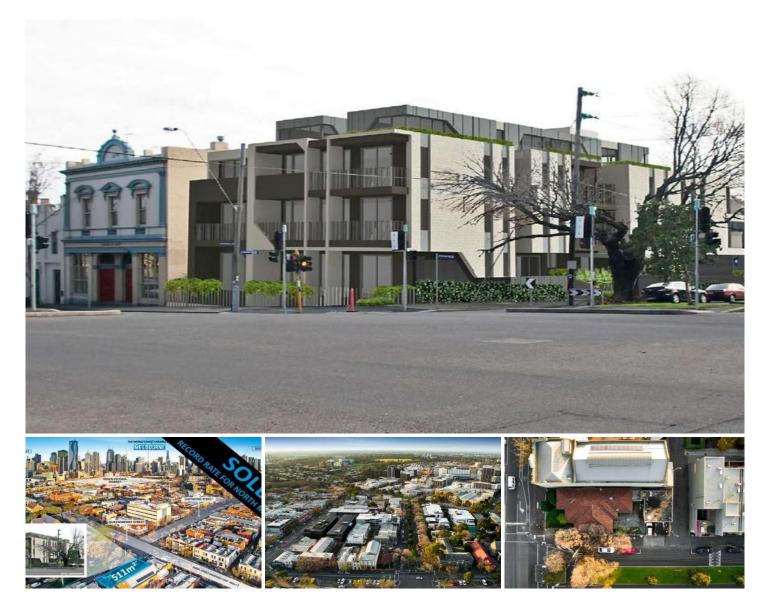

## 450 - 454 Queensberry Street NORTH MELBOURNE VIC

> Permit approved for 20 apartments, over 4 levels, with basement car parking

> Prime corner allotment of 511m2\* with three street frontages

> Vibrant CBD fringe location, metres from bustling Errol Street, and only 1.5km\* from the city

> Proven and popular residential hot spot which has undergone significant gentrification

> Plans and permit ready for immediate commencement

FOR SALE VIA PUBLIC AUCTION ON-SITE THURSDAY 18th AUGUST, 2016 @ 1PM

## Land Size : 511 sqm

View

: https://www.melbourneacquisitions.com.au/ sale/vic/inner-city/north-melbourne/commer cial/development/6837978

https://www.melbourneacquisitions.com.au