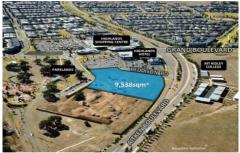

## 1-15 Beddison Road CRAIGIEBURN VIC

Stage 2, 1-15 Beddison Road, Craigieburn

Infill site with approved plans for 58 townhouses

**Building Size**: 9538 sqm **Land Size**: 9538 sqm

**View**: https://www.melbourneacquisitions.com.

au/sale/vic/north/craigieburn/commercial

/other/6837966

**Dominic Gibson** 03 8395 2550