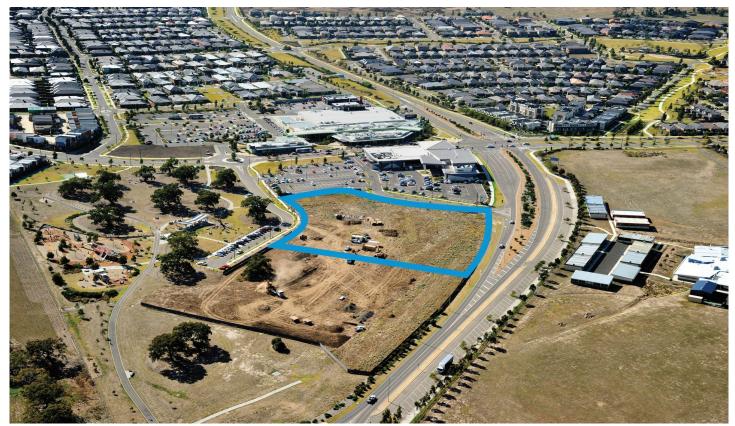

## 1-15 Beddison Road CRAIGIEBURN VIC

Stage 2, 1-15 Beddison Road, Craigieburn

Infill site with approved plans for 58 townhouses

**Building Size**: 9538 sqm **Land Size**: 9538 sqm

**View**: https://www.melbourneacquisitions.com.

au/sale/vic/north/craigieburn/commercial

/other/6837966

**Dominic Gibson** 03 8395 2550