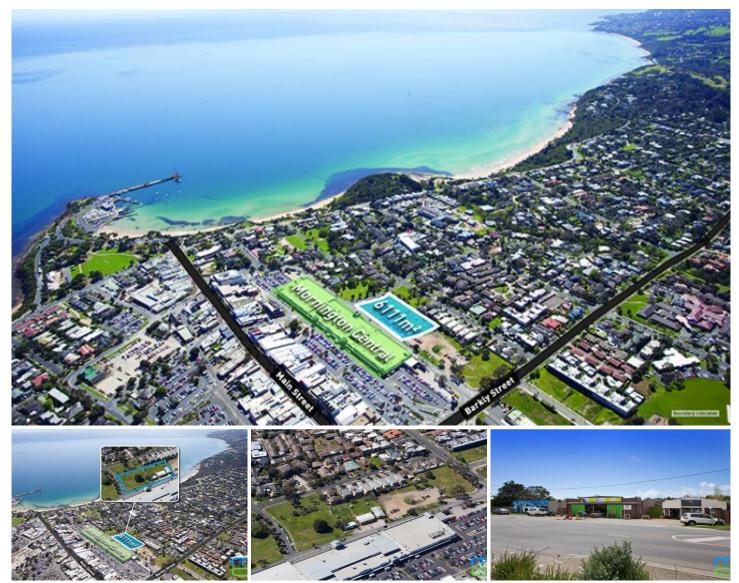

## 2 Philip Street & 9-11 Gordon Street MORNINGTON VIC

Council approved permit for 45 townhouses Mixed Use, Residential, Aged Care and Retirement Uses up to 4 levels (STCA) Within Mornington Activity Centre Two substantial street frontages Close to freeway, schools, shops & beach Land area 6,111sqm\* Short term leases returning \$17,460pa

## Land Size : 6194 sqm

View : ht

: https://www.melbourneacquisitions.com.au/ sale/vic/mornington-peninsula/mornington/c ommercial/development/6837964

Dominic Gibson 03 8395 2550