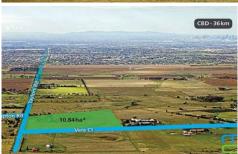

## 1289-1329 Taylors Road PLUMPTON VIC

Melbourne Acquisitions are pleased to offer this property which is an excellent opportunity for purchasers to acquire a substantial 10.84ha\* parcel of land plus established residence inside the Urban Growth Boundary and located within the Western Growth Corridor.

This highly desirable property is marked by the following key attributes:

- Substantial corner site opposite Plumpton Road;
- Excellent Frontage to Taylors Road & Vere Court;
- Land bank or develop new housing estate (STCA);
- Urban Growth Zone / PSP 1080 in major Growth Corridor;

**Land Size**: 108400 sqm

**View**: https://www.melbourneacquisitions.com.au/

sale/vic/north-west/plumpton/commercial/de

velopment/6837963

**Dominic Gibson** 03 8395 2550