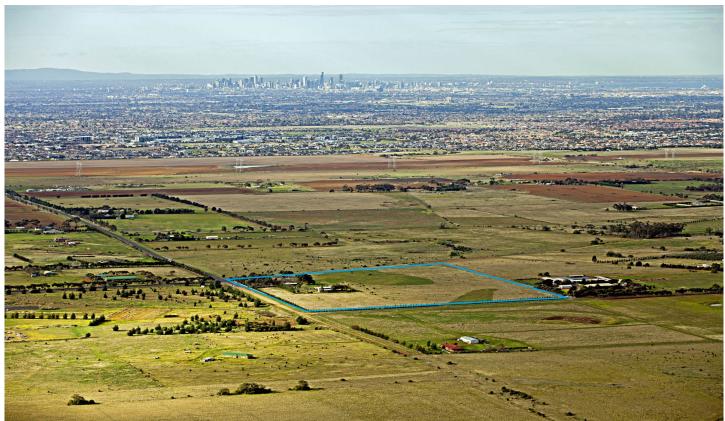

## 1289-1329 Taylors Road PLUMPTON VIC

Melbourne Acquisitions are pleased to offer this property which is an excellent opportunity for purchasers to acquire a substantial 10.84ha\* parcel of land plus established residence inside the Urban Growth Boundary and located within the Western Growth Corridor.

This highly desirable property is marked by the following key attributes:

- Substantial corner site opposite Plumpton Road;
- Excellent Frontage to Taylors Road & Vere Court;
- Land bank or develop new housing estate (STCA);
- Urban Growth Zone / PSP 1080 in major Growth Corridor;