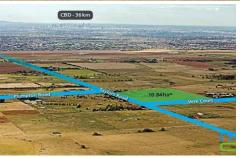

## 1289-1329 Taylors Road PLUMPTON VIC

Melbourne Acquisitions are pleased to offer this property which is an excellent opportunity for purchasers to acquire a substantial 10.84ha\* parcel of land plus established residence inside the Urban Growth Boundary and located within the Western Growth Corridor.

This highly desirable property is marked by the following key attributes:

- Substantial corner site opposite Plumpton Road;
- Excellent Frontage to Taylors Road & Vere Court;
- Land bank or develop new housing estate (STCA);
- Urban Growth Zone / PSP 1080 in major Growth Corridor;