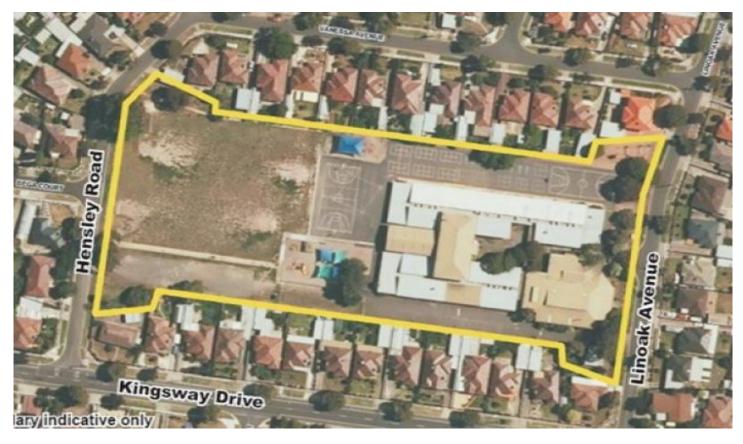

## 3 Linoak Avenue LALOR VIC

FORMER LALOR PARK PRIMARY SCHOOL

- Suit subdivision, education facility, retirement or aged care (STCA)
- Close proximity to train station, parks, amenity and facilities
- Substantial 20,700sqm\* site with school buildings of  $4,\!598\text{sqm}^*$
- Flexibility of dual street frontages 113 metres\* & 114 metres\*
- Residential 1 Zoning
- Excellent opportunity for developers and owner occupiers TERMS 10% BALANCE 90 DAYS